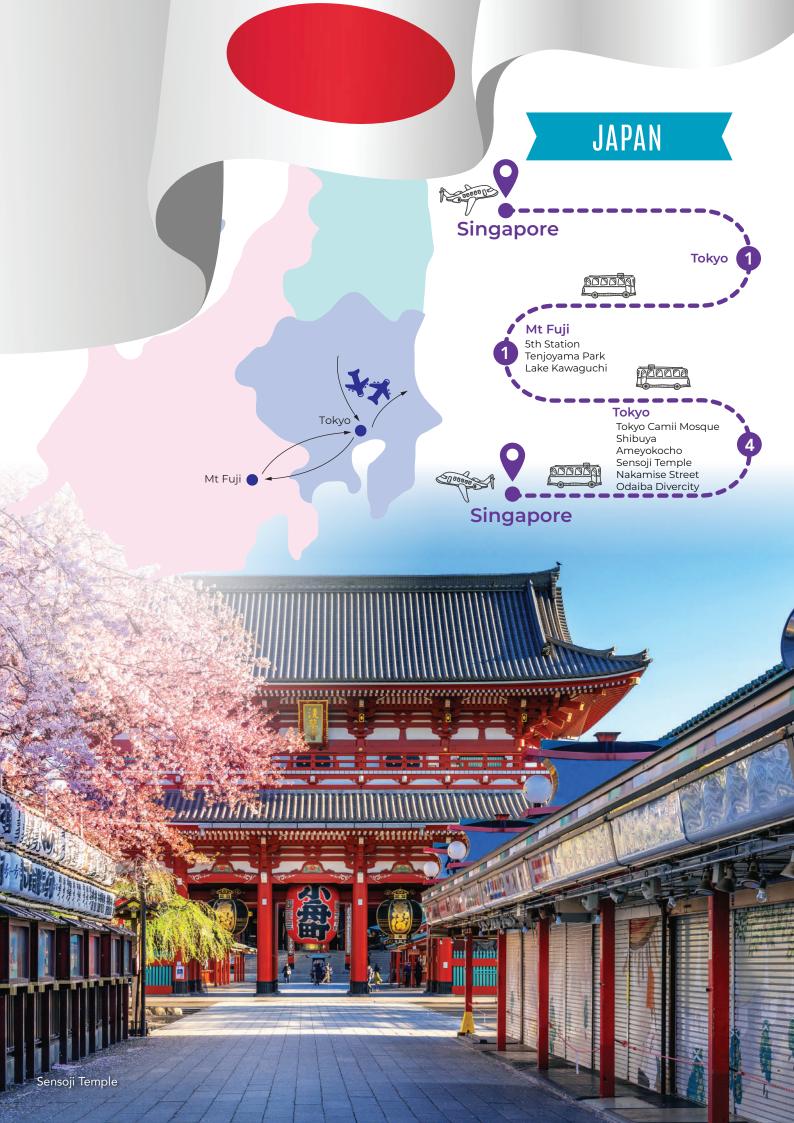

- www.ChansWorld.com
- 6206 1797

Assemble at Singapore Changi International Airport for your flight to **Tokyo**. Upon arrival, head to hotel.

# DAY 2 TOKYO – MOUNT FUJI Breakfast/Lunch/Dinner

After breakfast, head to **Mount Fuji 5th Station** if weather permitting, where you'll enjoy breathtaking views from this iconic location. Next, experience the **Fuji** 

Panorama Ropeway that offering stunning vistas of the surrounding

landscape. You will then visit **Tenjoyama Park**, renowned for its panoramic scenery. Next, our journey continues to **Lake Kawaguchiko**. Here, you can enjoy a superb view of both the serene lake and majestic Mount Fuji. This combination of natural beauty and picturesque settings makes for an unforgettable day of exploration and relaxation.

# DAY 3 MOUNT FUJI – TOKYO Breakfast/Lunch/Dinner

Start your day by shopping at Japan's largest outlet mall "Gotemba Outlet". With over 200 speciality stores selling anything from fashion to sports, household and luxury goods, feel free to release the shopaholic in you and let those purse strings come loose! Next, proceed to Shibuya, a center for youth fashion and culture, and its streets are the birthplace to many of Japan's fashion and entertainment trends. Thereafter, visit Tokyo Camii Mosque, the largest mosque in Japan and is located in the center of Shibuya ward. Do not miss out the glimpse of Tokyo Tower, an iconic symbol of Tokyo.

Breakfast/Lunch/Dinner

This morning, visit Ameyokocho, a bustling shopping street in Tokyo's Ueno district, famous for its diverse market stalls, street food, and vibrant atmosphere. Next, visit Sensoji Temple, an ancient Buddhist temple with more than 1300 years of history, located in Asakusa, Tokyo, Japan. Next, pick-up souvenirs at the nearby Nakamise shopping street, a walkway leading to the temple that is lined with crafts, trinkets and other cultural curios. Thereafter, take a water bus from Sensoji **Temple**, passing Tokyo's famous landmarks such as Fuji TV and Rainbow Bridge to Odaiba Divercity Tokyo Plaza. Have some free leisure time for shopping, enjoying delicacies, etc. Don't forget to take photo with the real scale Gundam model.

## **MOUNTAIN FUJI**

- 5th Station
- Tenjoyama Park
- Lake Kawaguchi

#### **TOKYO**

- Tokyo Camii Mosque
- Shibuya
- Ameyokocho
- Sensoji Temple
- Nakamise Street
- Odaiba Divercity