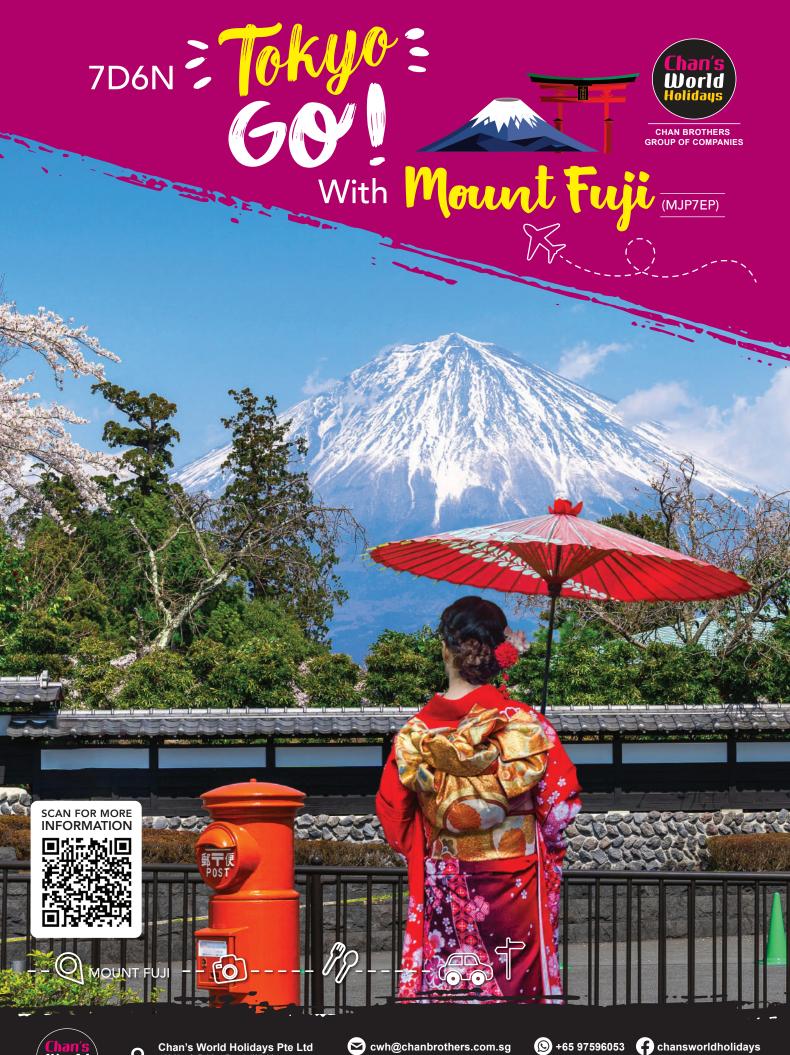

# DAY 2 TOKYO – MOUNT FUJI Breakfast/Lunch/Dinner

After breakfast, head to **Mount Fuji 5th Station** if weather permitting, where you'll enjoy breathtaking views from this iconic location. Next, experience the **Fuji** 

Panorama Ropeway that offering stunning vistas of the surrounding

landscape. You will then visit **Tenjoyama Park**, renowned for its panoramic scenery. Next, our journey continues to **Lake Kawaguchiko**. Here, you can enjoy a superb view of both the serene lake and majestic Mount Fuji. This combination of natural beauty and picturesque settings makes for an unforgettable day of exploration and relaxation.

## **MOUNTAIN FUJI**

- 5th Station
- Tenjoyama Park
- Lake Kawaguchi