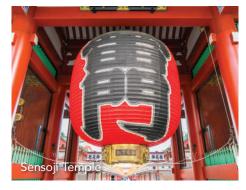

Breakfast/Lunch/Dinner

This morning, visit Ameyokocho, a bustling shopping street in Tokyo's Ueno district, famous for its diverse market stalls, street food, and vibrant atmosphere. Next, visit Sensoji Temple, an ancient Buddhist temple with more than 1300 years of history, located in Asakusa, Tokyo, Japan. Next, pick-up souvenirs at the nearby Nakamise shopping street, a walkway leading to the temple that is lined with crafts, trinkets and other cultural curios. Thereafter, take a water bus from Sensoji **Temple**, passing Tokyo's famous landmarks such as Fuji TV and Rainbow Bridge to Odaiba Divercity Tokyo Plaza. Have some free leisure time for shopping, enjoying delicacies, etc. Don't forget to take photo with the real scale Gundam model.

#### **TOKYO**

- Tokyo Camii Mosque
- Shibuya
- Ameyokocho
- Sensoji Temple
- Nakamise Street
- Odaiba Divercity