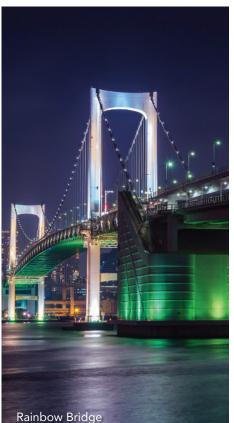

Breakfast/Lunch/Dinner

This morning, visit Ameyokocho, a bustling shopping street in Tokyo's Ueno district, famous for its diverse market stalls, street food, and vibrant atmosphere. Next, visit Sensoji Temple, an ancient Buddhist temple with more than 1300 years of history, located in Asakusa, Tokyo, Japan. Next, pick-up souvenirs at the nearby Nakamise shopping street, a walkway leading to the temple that is lined with crafts, trinkets and other cultural curios. Thereafter, take a water bus from Sensoji **Temple**, passing Tokyo's famous landmarks such as Fuji TV and Rainbow Bridge to Odaiba Divercity Tokyo Plaza. Have some free leisure time for shopping, enjoying delicacies, etc. Don't forget to take photo with the real scale Gundam model.