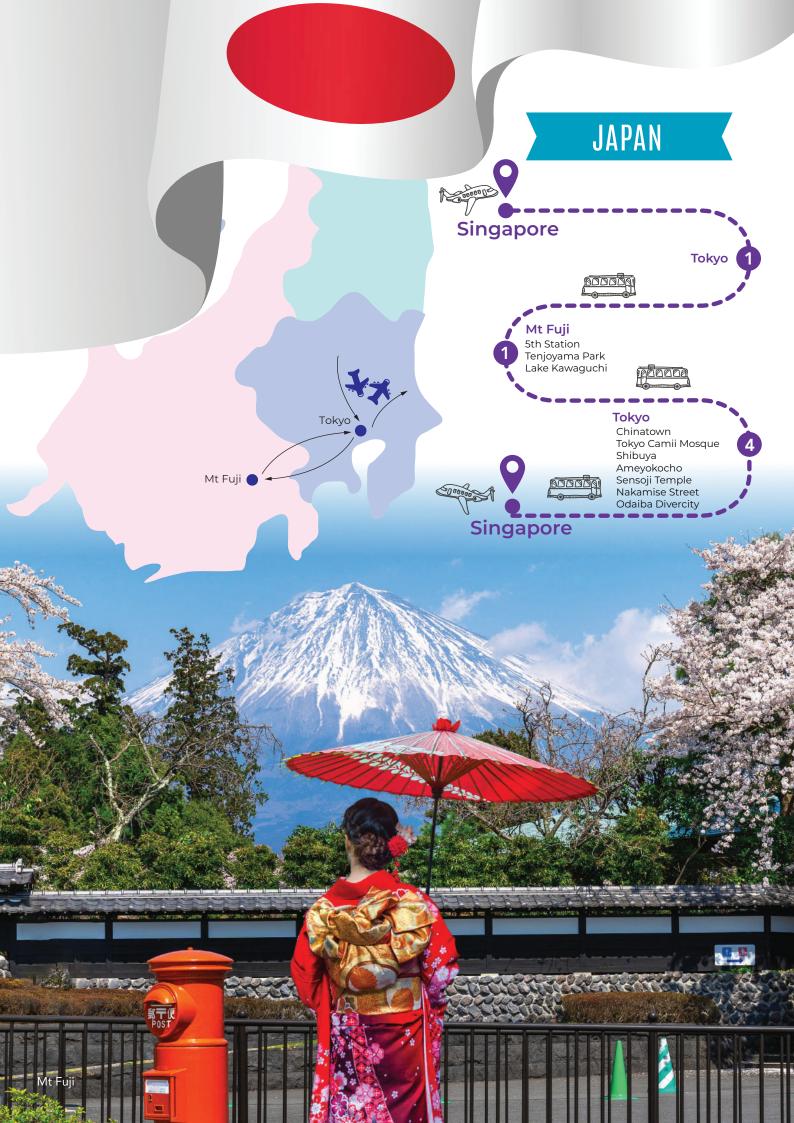

# DAY 1 SINGAPORE – TOKYO

Assemble at Singapore Changi International Airport for your flight to **Tokyo**. Upon arrival, head to hotel.

## DAY 2 TOKYO – MOUNT FUJI

Breakfast/Lunch/Dinner

After breakfast, head to **Mount Fuji 5th Station** if weather permitting, where you'll enjoy breathtaking views from this iconic location. Next, experience the **Fuji Panorama Ropeway** that offering stunning vistas of the surrounding landscape. You will then visit **Tenjoyama** 

Park, renowned for its panoramic scenery. Next, our journey continues to Lake Kawaguchiko. Here, you can enjoy a superb view of both the serene lake and majestic Mount Fuji. This combination of natural beauty and picturesque settings makes for an unforgettable day of exploration and relaxation.

# DAY 3 MOUNT FUJI – TOKYO Breakfast/Lunch/Dinner

Start your day by shopping at Japan's largest outlet mall "Gotemba Outlet". With over 200 speciality stores selling anything from fashion to sports, household and luxury goods, feel free to release the shopaholic in you and let those purse strings come loose! Then, you will visit Yokohama Chinatown, the largest Chinatown in Japan, known for its vibrant atmosphere and delicious cuisine, providing a delightful cultural experience. Next, proceed to Shibuya, a center for youth fashion and culture, and its streets are the birthplace to many of Japan's fashion and entertainment trends. You must visit Shibuya Scramble Crossing that referred to as the world's busiest pedestrian crossing.

Breakfast/Lunch/Dinner

This morning, visit Ameyokocho, a bustling shopping street in Tokyo's Ueno district, famous for its diverse market stalls, street food, and vibrant atmosphere. Next, visit Sensoji Temple, an ancient Buddhist temple with more than 1300 years of history, located in Asakusa, Tokyo, Japan. Next, pick-up souvenirs at the nearby Nakamise shopping street, a walkway leading to the temple that is lined with crafts, trinkets and other cultural curios. Thereafter, take a water bus from Sensoji **Temple**, passing Tokyo's famous landmarks such as Fuji TV and Rainbow Bridge to Odaiba Divercity Tokyo Plaza. Have some free leisure time for shopping, enjoying delicacies, etc. Don't forget to take photo with the real scale Gundam model.

#### **HIGHLIGHTS**

- 5th Station
- Tenjoyama Park
- Lake Kawaguchi

#### YOKOHOMA

Chinatown

#### **TOKYO**

- Shibuya
- Ameyokocho
- Sensoji Temple
- Nakamise Street
- Odaiba Divercity