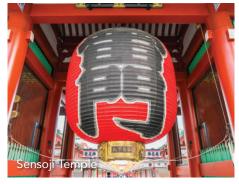

Breakfast/Lunch/Dinner

This morning, visit Ameyokocho, a bustling shopping street in Tokyo's Ueno district, famous for its diverse market stalls, street food, and vibrant atmosphere. Next, visit Sensoji Temple, an ancient Buddhist temple with more than 1300 years of history, located in Asakusa, Tokyo, Japan. Next, pick-up souvenirs at the nearby Nakamise shopping street, a walkway leading to the temple that is lined with crafts, trinkets and other cultural curios. Thereafter, take a water bus from Sensoji **Temple**, passing Tokyo's famous landmarks such as Fuji TV and Rainbow Bridge to Odaiba Divercity Tokyo Plaza. Have some free leisure time for shopping, enjoying delicacies, etc. Don't forget to take photo with the real scale Gundam model.

#### **TOKYO**

- Shibuya
- Ameyokocho
- Sensoji Temple
- Nakamise Street
- Odaiba Divercity