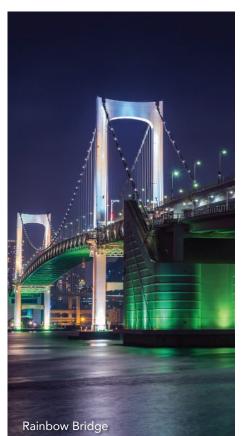

Breakfast/Lunch/Dinner

This morning, visit Ameyokocho, a bustling shopping street in Tokyo's Ueno district, famous for its diverse market stalls, street food, and vibrant atmosphere. Next, visit Sensoji Temple, an ancient Buddhist temple with more than 1300 years of history, located in Asakusa, Tokyo, Japan. Next, pick-up souvenirs at the nearby Nakamise shopping street, a walkway leading to the temple that is lined with crafts, trinkets and other cultural curios. Thereafter, take a water bus from Sensoji **Temple**, passing Tokyo's famous landmarks such as Fuji TV and Rainbow Bridge to Odaiba Divercity Tokyo Plaza. Have some free leisure time for shopping, enjoying delicacies, etc. Don't forget to take photo with the real scale Gundam model.